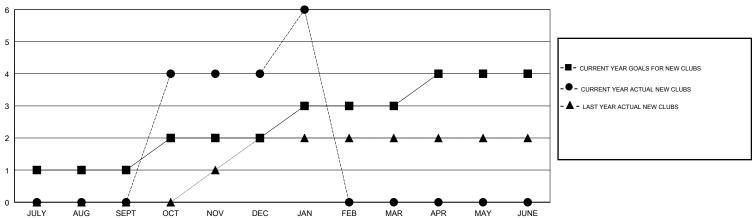

## MONTHLY MEMBERSHIP PROGRESS REPORT

District 413

Results as of: 01/31/2018

## GMT: KAMAL JOSHI LOCATION ZAMBIA GMT CA



## GOALS AND ACTUAL NEW CLUBS CUMULATIVE



## GOALS AND ACTUAL MEMBERS CUMULATIVE



| -=-   | - MEMBER GROWTH NET GOAL      |  |
|-------|-------------------------------|--|
| -•-   | - MEMBER GROWTH ACTUAL        |  |
| - 🛦 - | - LAST YEAR MEMBERSHIP ACTUAL |  |
|       |                               |  |
|       |                               |  |
|       |                               |  |

| DROPPED CLUBS: 2 |     |
|------------------|-----|
| DROPPED MEMBERS  |     |
| DECEASED         | 6   |
| CLUB CANCELLED   | 34  |
| OTHER            | 132 |
| TOTAL            | 172 |

| 27 CLUBS OF 61 ADDED 1 OR MORE | GENDER DISTRIBUTION |                  |
|--------------------------------|---------------------|------------------|
| NEW MEMBERS                    | MALE                | 955              |
|