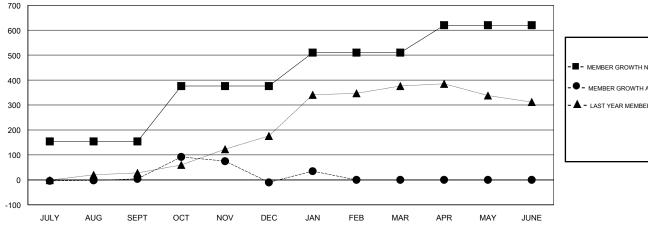

## GOALS AND ACTUAL MEMBERS CUMULATIVE

| -=-   | - MEMBER GROWTH NET GOAL      |  |
|-------|-------------------------------|--|
| -•-   | - MEMBER GROWTH ACTUAL        |  |
| - 🛦 - | - LAST YEAR MEMBERSHIP ACTUAL |  |
|       |                               |  |
|       |                               |  |
|       |                               |  |