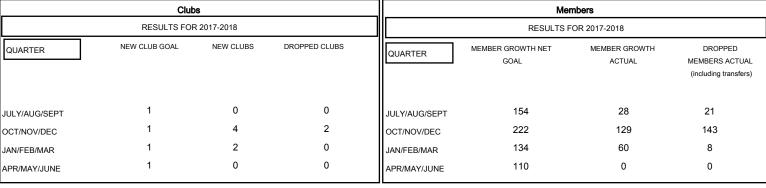

## MONTHLY MEMBERSHIP PROGRESS REPORT

District 413

Results as of: 01/31/2018

## GMT: KAMAL JOSHI LOCATION ZAMBIA GMT CA



## GOALS AND ACTUAL NEW CLUBS CUMULATIVE



## GOALS AND ACTUAL MEMBERS CUMULATIVE



| -=-   | - MEMBER GROWTH NET GOAL      |  |
|-------|-------------------------------|--|
| -•-   | - MEMBER GROWTH ACTUAL        |  |
| - 🛦 - | - LAST YEAR MEMBERSHIP ACTUAL |  |
|       |                               |  |
|       |                               |  |
|       |                               |  |

| DROPPED CLUBS: 2 |     |
|------------------|-----|
| DROPPED MEMBERS  |     |
| DECEASED         | 6   |
| CLUB CANCELLED   | 34  |
| OTHER            | 132 |
| TOTAL            | 172 |

| 27 CLUBS OF 61 ADDED 1 OR MORE | GENDER DISTRIBUTION |                  |
|--------------------------------|---------------------|------------------|
| NEW MEMBERS                    | MALE